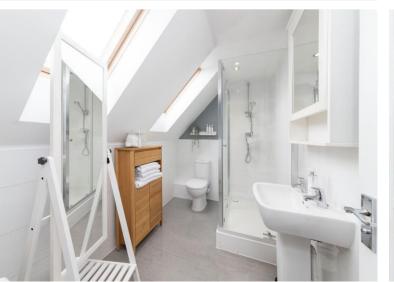

Contemporary accommodation has a modern kitchen to the front with integrated appliances, a downstairs cloakroom, delightful light and airy lounge/diner with French doors opening up on to the secluded and landscaped rear garden. The three bedrooms are arranged over the next two floors, with the family bathroom and bedrooms two and three on the first floor, whilst the impressive 17 ft master bedroom occupies the top floor with an en-suite shower room.