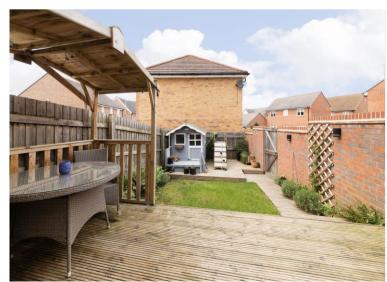

Externally the property benefits from a garage and off road driveway parking, gated side access into the garden. The rear garden is secluded with decked area, pergola and gated side access leading to the garage.

- Thoughtfully designed Taylor Wimpey built home
- Immaculately kept end of terrace town house
- Garage & driveway parking
- Three double bedrooms including an impressive 17ft Master
- Host of developer installed upgrades
- Landscaped & secluded rear garden
- Cloakroom, family bathroom & en-suite shower room
- High energy efficiency rating
- 1.8 miles from Didcot Parkway station