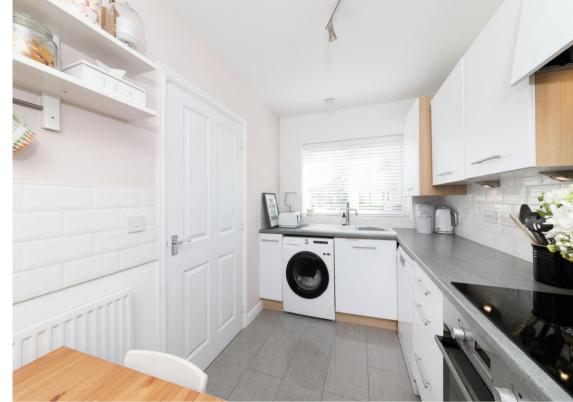

Contemporary accommodation has a modern kitchen to the front with integrated appliances, a downstairs cloakroom, delightful light and airy lounge/diner with French doors opening up on to the secluded and landscaped rear garden. The three bedrooms are arranged over the next two floors, with the family bathroom and bedrooms two and three on the first floor, whilst the impressive 17 ft master bedroom occupies the top floor with an en-suite shower room.