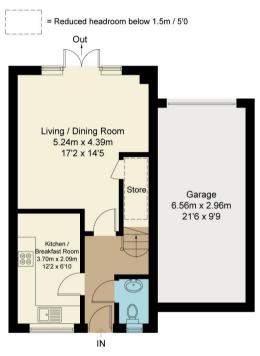

## Sir Frank Williams Avenue, OX11 Approximate Gross Internal Area = 104.3 sq m / 1123 sq ft

Approximate Gross Internal Area = 104.3 sq m / 1123 sq ft
Garage = 19.6 sq m / 210 sq ft
Total = 123.9 sq m / 1333 sq ft
Garden / Driveway Area = 89.6 sq m / 964 sq ft

Bedroom 3
4.37m x 2.71m
14'4 x 8'11

Store

Store

8edroom 2
4.37m x 3.35m
14'4 x 11'0

**Ground Floor** 

**First Floor** 

**Second Floor** 

Floor plan produced in accordance with RICS Property Measurement Standards. © Mortimer Photography. Produced for Hodsons. Unauthorised reproduction prohibited. (ID1069227)