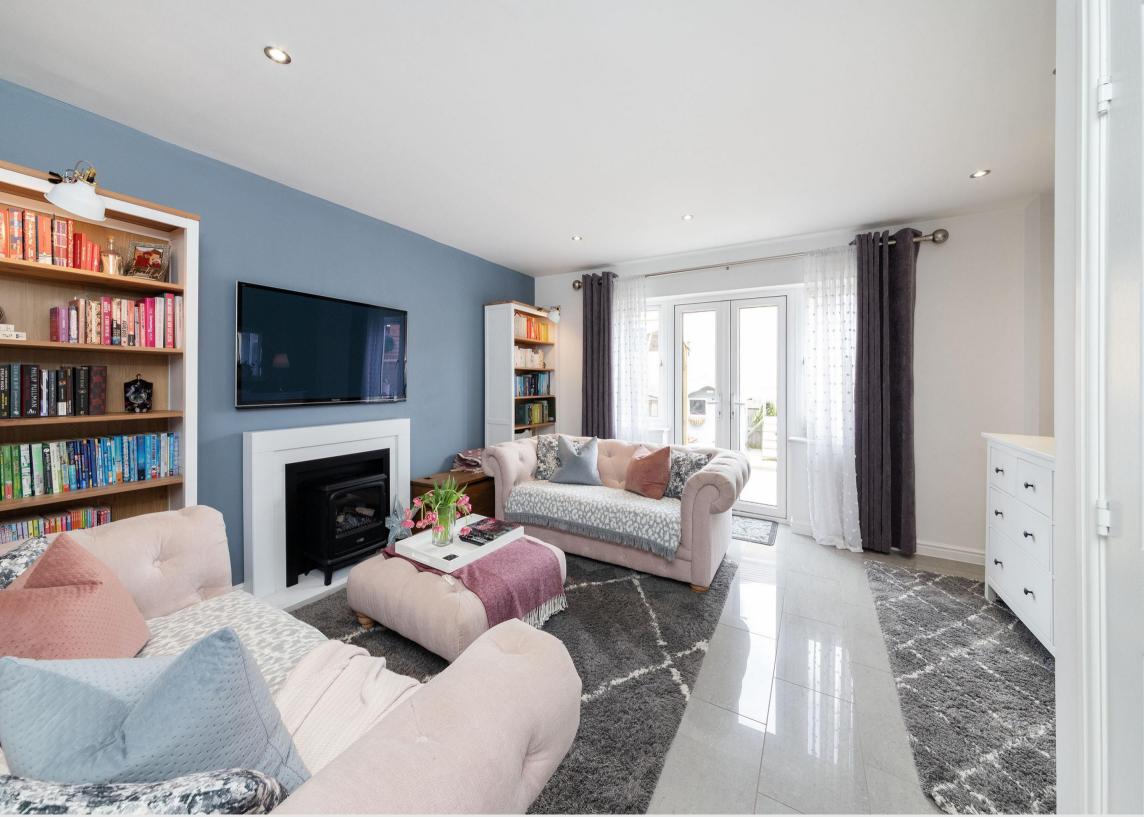

Contemporary accommodation has a modern kitchen to the front with integrated appliances, a downstairs cloakroom, delightful light and airy lounge/diner with French doors opening up on to the secluded and landscaped rear garden. The three bedrooms are arranged over the next two floors, with the family bathroom and bedrooms two and three on the first floor, whilst the impressive 17 ft master bedroom occupies the top floor with an en-suite shower room.