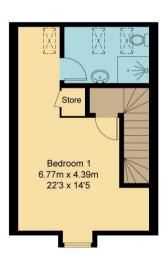

## Sir Frank Williams Avenue, OX11 Approximate Gross Internal Area = 104.3 sq m / 1123 sq ft

Approximate Gross Internal Area = 104.3 sq m / 1123 sq ft
Garage = 19.6 sq m / 210 sq ft
Total = 123.9 sq m / 1333 sq ft
Garden / Driveway Area = 89.6 sq m / 964 sq ft

Bedroom 3
4.37m x 2.71m
14'4 x 8'11

Store

Store

8edroom 2
4.37m x 3.35m
14'4 x 11'0

**Ground Floor** 

**First Floor** 

**Second Floor** 

Floor plan produced in accordance with RICS Property Measurement Standards. © Mortimer Photography. Produced for Hodsons. Unauthorised reproduction prohibited. (ID1069227)