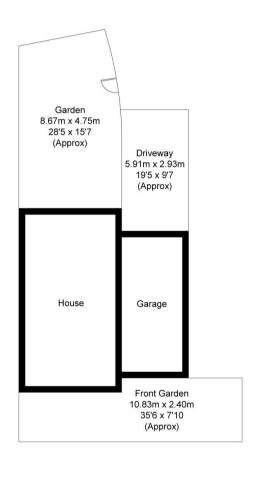

Externally the property benefits from a garage and off road driveway parking, gated side access into the garden. The rear garden is secluded with decked area, pergola and gated side access leading to the garage.

## Sir Frank Williams Avenue, OX11 Approximate Gross Internal Area = 104.3 sq m / 1123 sq ft

Approximate Gross Internal Area = 104.3 sq m / 1123 sq ft
Garage = 19.6 sq m / 210 sq ft
Total = 123.9 sq m / 1333 sq ft
Garden / Driveway Area = 89.6 sq m / 964 sq ft