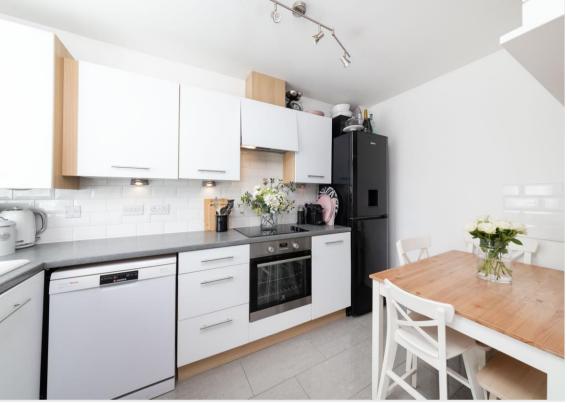

Contemporary accommodation has a modern kitchen to the front with integrated appliances, a downstairs cloakroom, delightful light and airy lounge/diner with French doors opening up on to the secluded and landscaped rear garden. The three bedrooms are arranged over the next two floors, with the family bathroom and bedrooms two and three on the first floor, whilst the impressive 17 ft master bedroom occupies the top floor with an en-suite shower room.